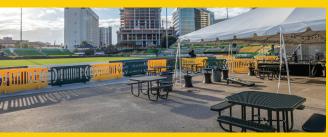

# **BIG STORM CORNER KICK**

Exclusive, field-side party area with picnic tables and chairs \$40 per ticket for a group of 75+ Price includes ticket and 1 drink Private bar and bartender Catering available