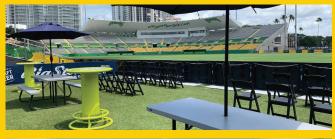

# **BIG STORM CORNER KICK**

Exclusive, field-side party area with picnic tables and chairs \$40 per ticket for a group of 75+ Price includes ticket and 1 drink Private bar and bartender Catering available

### **DUGOUT FIELD SUITE**

Party area in exclusive field-level dugout \$45 per ticket for a group of 40 + Price includes ticket and 1 drink Suite Attendant Catering Available

For more information contact a Rowdies Representative at 727-222-2000 or email tickets@rowdiessoccer.com. Pricing for full and half season packages in Suite and Party Areas available through the Ticket Sales office.